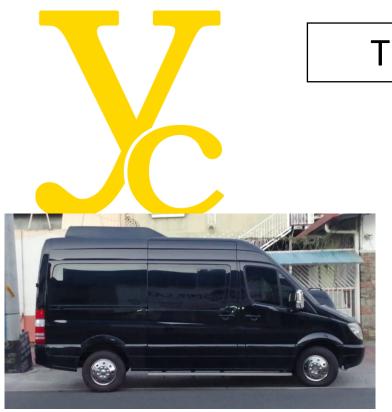

## **MERCEDES SPRINTER**

Capacity up to 20pax:

Standard airport transfer: \$150 Airport transfer + models: \$250

Marina transfer: \$125

VIP Nightlife Service w/ Host: \$700

Hourly rate: \$100