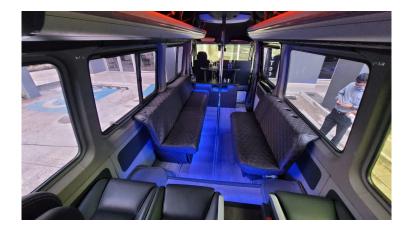

# MERCEDES SPRINTER PARTY BUS EDITION

Capacity up to 16pax: VIP NIGHTLIFE SERVICE (6 HOURS) - includes host, chauffeur, beer, water, vodka, tequila, whiskey. Full VIP Nightlife tour service \$850