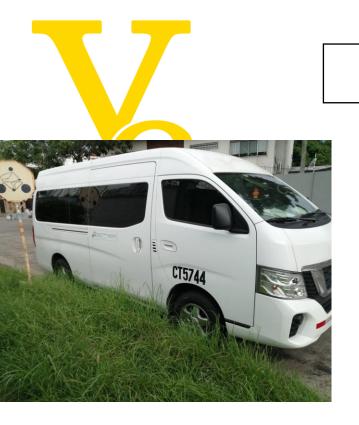

# **URVAN**

Capacity up to 12pax:

Standard airport transfer: \$100

Marina transfer: \$100

VIP Nightlife Service w/ Host: \$500