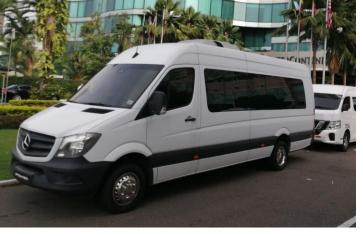

## **MERCEDES SPRINTER**

Capacity up to 20pax:

Standard airport transfer: \$150 Airport transfer + models: \$250

Marina transfer: \$125

VIP Nightlife Service w/ Host: \$700

Hourly rate: \$100